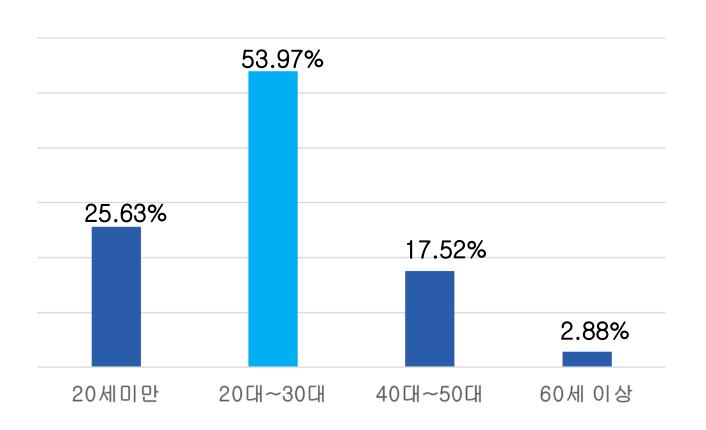

#### 모바일 데이터 이용량 중 연령별 이용 비중

당 자체 조사, 2019.11월 기준

## 데이더사용량이많은 20~30대 동신비 절감 효과