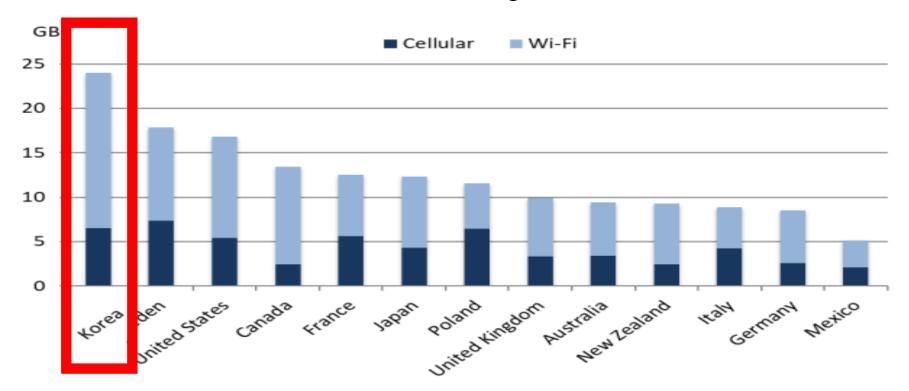

#### 이동통신 네트워크와 WiFi offloading으로 구분한 모바일 트래픽

데이터 이용량 중 WiFi 부하분산(offloading) 비율이 73%로 OECD 13개 국가 중 최고